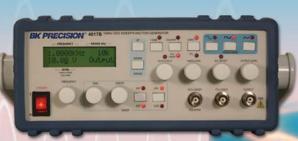

## 10MHz DDS Sweep Function Generator

The 4017B is the latest addition to B&K Precision's 4000 series of Function Generators. It is the first true Function Generator in it's line to offer DDS (Direct Digital Synthesis) technology allowing the 4017B to generate very precise and accurate waveforms with little distortion.

- Multi-function LCD displays all output parameters:
  - o Frequency
  - o Level
  - o Offset
  - o Duty Cycle

- Up to 10MHz available on Sine, Square & Ramp waveforms
- Frequency resolution down to 0.01Hz
- RS-232 Interface
- 0 to 100% duty cycle
- Variable DC offset